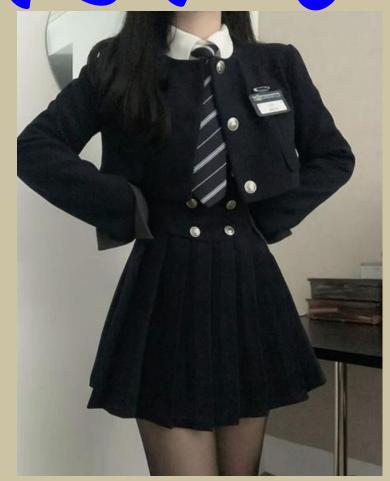

The girls will have a skirt with a shirt, a tie, with a vest and the school logo with it. As for the boys, they will have the same things but with pants