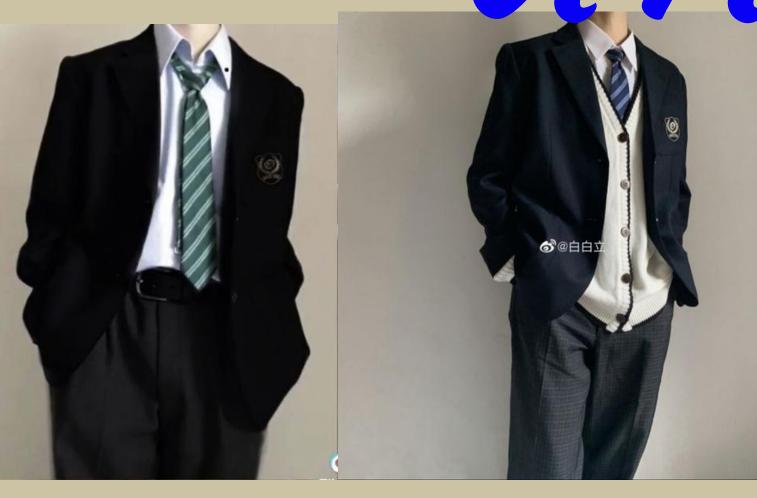

The girls will have a skirt with a shirt, a tie, with a vest and the school logo with it. As for the boys, they will have the same things but with pants