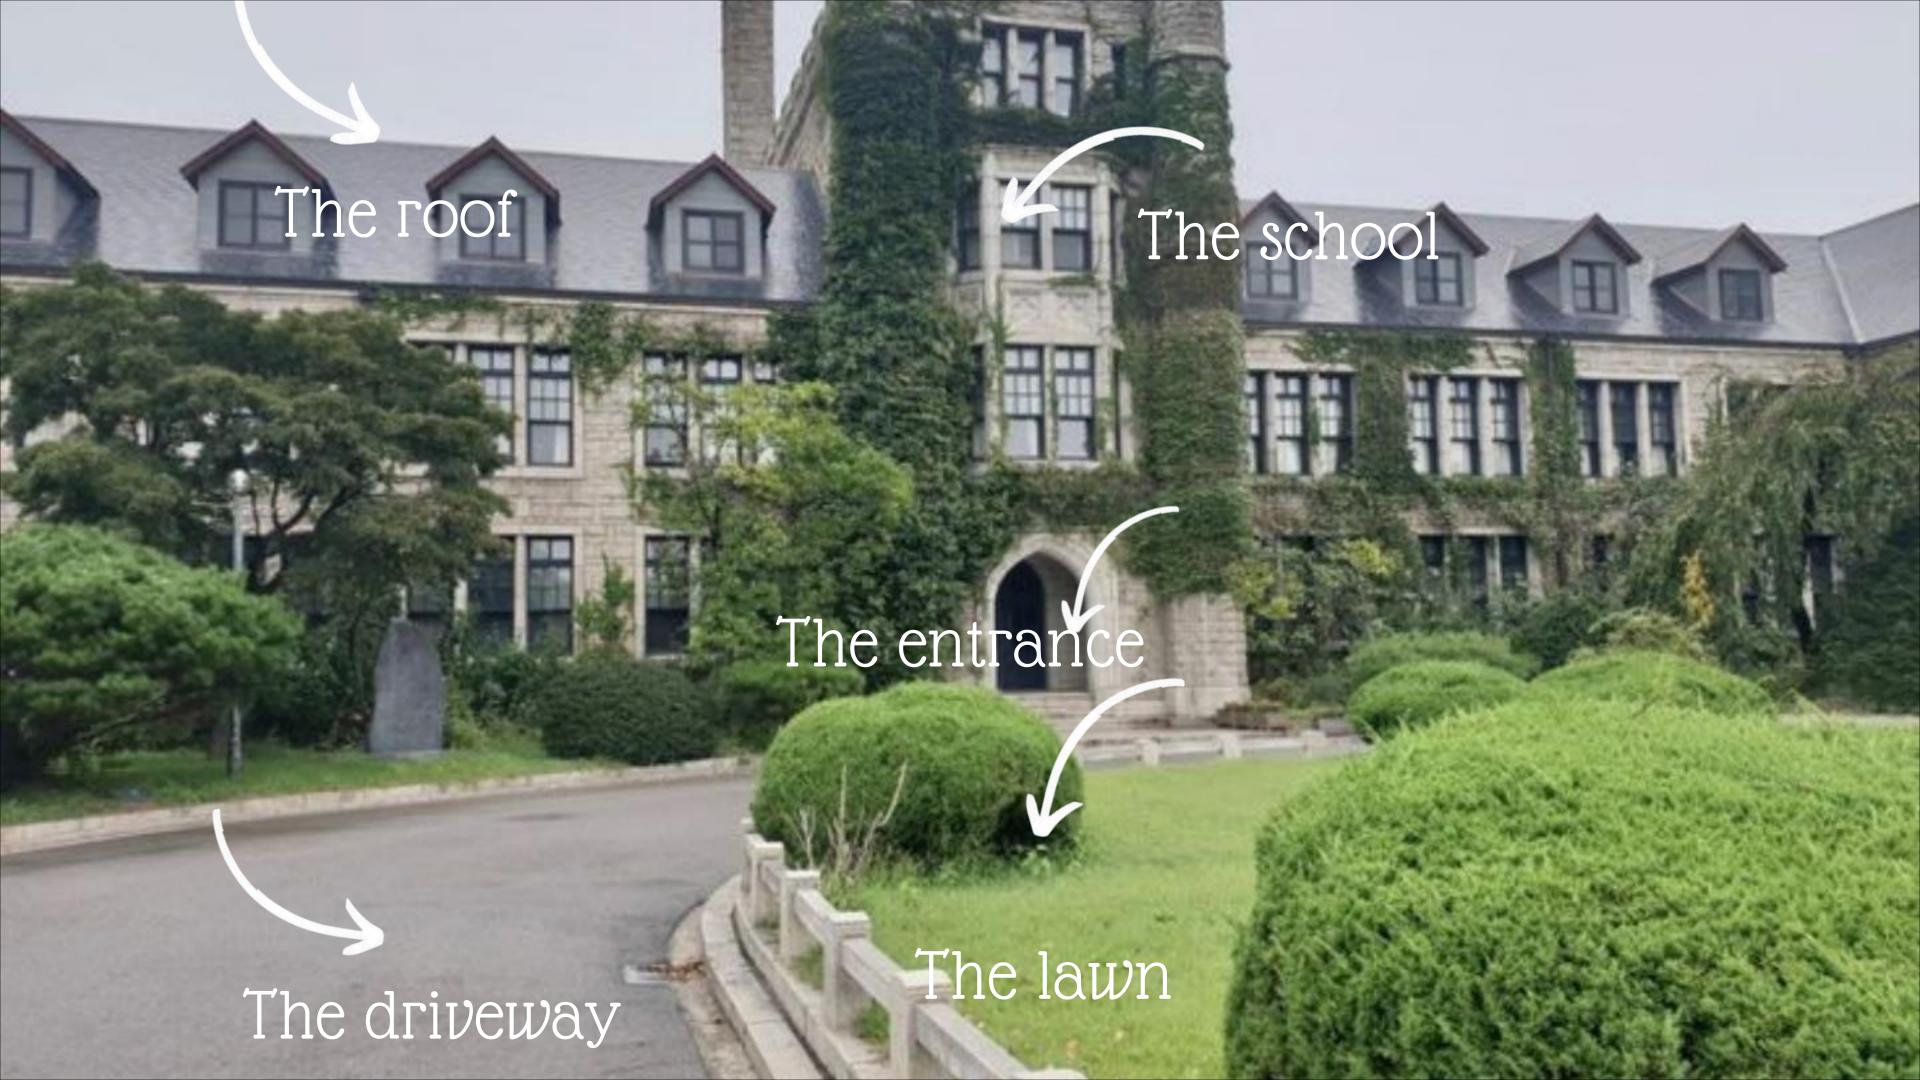

## My dream school is located in Japan and South Korea

# There will be 378 students and 28 classrooms

The students will fight to get into 3rd because it's a sacred class

1 Australian who also speaks Korean will be the English teacher

Mr.Koro will be the science teacher