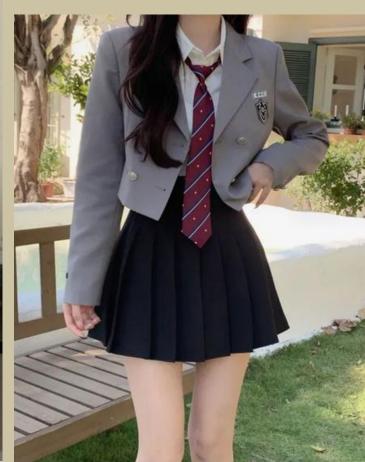

The girls will have a skirt with a shirt, a tie, with a vest and the school logo with it. As for the boys, they will have the same things but with pants